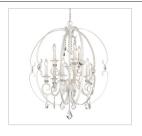

## 1323-6 FW

UPC: 844375042575 6 Light Chandelier

Beauty, glamour and fantasy are the inspirations behind this enchanted collection. Golden Lighting's Ella collection lends charm and romance to a room. The style is transitional, but ideal for eclectic and contemporary room decors. Riveting, multi-faceted clear crystal accents twinkle vivaciously. Offered in three finishes; the White Gold finish is delicate and refined, the French White finish features brushed gold highlights, and the Brushed Etruscan Bronze finish creates a dark beauty. Pendant chandeliers provide stylish focal points and this 6-light fixture is comfortably sized for a dining room or entry.